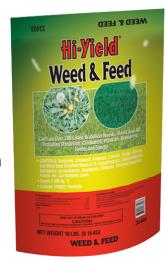

## **Hi-Yield**°

\$16.99

### **WEED & FEED**

- Contains an effective postemergent broad leaf weed killer in combination with lawn fertilizer.
- Lawn should be moist before application and watered in 24 hours after application.
- Contains Trimec herbicide.

\*MSRP: \$23.99 33408 (7711-4083-7)