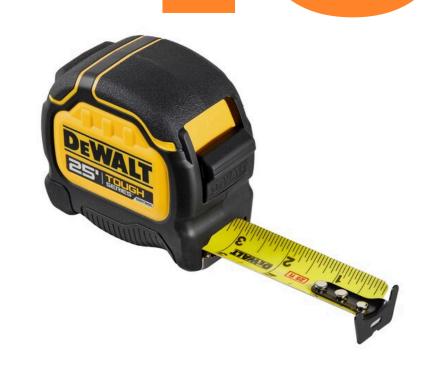

# TAPE MEASURE

- Tough Series.
- Printed double sided.
- Removable magnet.
- Measure up to 17 ft. without assistance.

SAVE\$

\*MSRP: \$26.99

DWHT36925S (1501-9250-8)

\$39.99