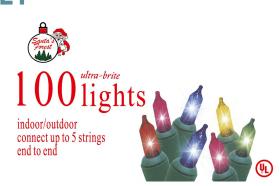

### **MINI LIGHTSET**

- 100 light string.
- Indoor/outdoor super bright.

\*MSRP: \$6.99

00600-I (8761-1060-2)Muti, 00601-I (8761-1061-0)Clear

\*MSRP: \$7.49 FC2 (4539-2542-2)