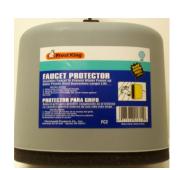

## **FAUCET INSULATOR**

- Plastic cover.
- Protects against freezing wind and chill.
- Very simple to install and remove.

SAVE Santa Sonet

\$5.49