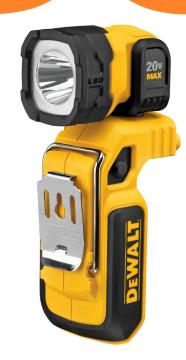

# **LED WORKLIGHT**

- Bare (battery not included), 20V Max.
- Bright LED output 160 Lumens.
- Powerful magnet hands free use in multiple placements.
- Kick stand, belthook, hanging, hands free use in multiple placements.
- Head Rotates 360 degrees and pivots.
- Battery and charger sold separate.

\*MSRP: \$72.99 DCL044 (0432-7233-5)

SAVE \$ .50
THERMWELL PRODUCTS CO., INC.

\$4.99